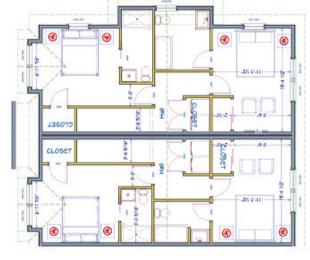

## SECOND FLOOR

# Floor Plans

Our vision for next-level living in comfort and style. Open house layouts make up the majority of today's bestselling house plans. Our open concept floor plan maximizes space and provides excellent flow from room to room. Our floor plan concepts combine the kitchen and family room into a single great room that's perfect for relaxed entertaining and informal gatherings. An open concept floor plan elevates the kitchen to the heart and functional center of the home, featuring an island that provides extra counter space and a snack bar with seating.