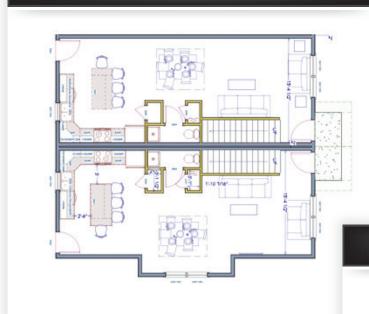

## FIRST FLOOR

# Floor Plans

Our vision for next-level living in comfort and style. Open house layouts make up the majority of today's bestselling house plans. Our open concept floor plan maximizes space and provides excellent flow from room to room. Our floor plan concepts combine the kitchen and family room into a single great room that's perfect for relaxed entertaining and informal gatherings. An open concept floor plan elevates the kitchen to the heart and functional center of the home, featuring an island that provides extra counter space and a snack bar with seating.